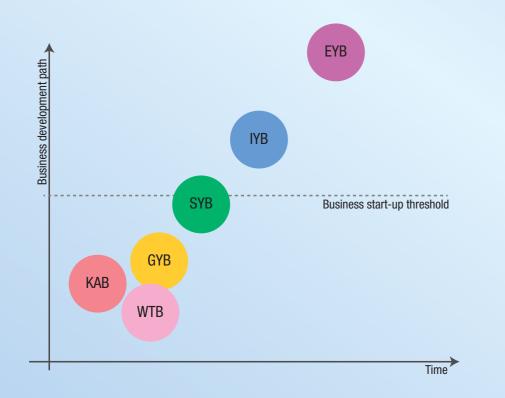

# SIYB PRODUCT PORTFOLIO

SIYB is an Innovative and Highly efficient concept for simple Business Management. Training packages are target for existing MSM business owners & entrepreneurs as well as business start-ups. Six courses are available developed based on the customer needs.